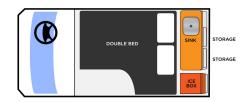

#### BEDS

Double bed: 1.5m x 2.3m

#### DIMENSIONS

Length: 4.69m Height: 2.1m Width: 1.69m Interior Height: 1.35m