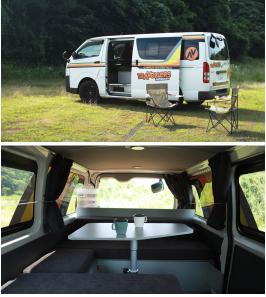

#### **VEHICLE FEATURES**

- Seating: 2(front seats)
- Sleeps: 2
- Air Conditioning (front cabin)
- Gas stove
- Esky
- USB & 12 V Plug-in
- Sink with running water
- Water & Grey Water tank (11 Gallons/43L each)
- Cigarette lighter / Charger
- Fire extinguisher

#### BEDS

Double bed: 1.5m x 2.3m