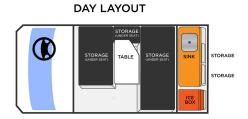

guide: 12 14 liters/100 km
- Powered Steering: Yes
- Dual battery: Yes
- Power supply: 2\* 110 V to charge electrical appliances

#### **VEHICLE FEATURES**

- Seating: 2(front seats)
- Sleeps: 2
- Air Conditioning (front cabin)
- Gas stove
- Esky
- USB & 12 V Plug-in
- Sink with running water
- Water & Grey Water tank (11 Gallons/43L each)
- Cigarette lighter / Charger
- Fire extinguisher

#### BEDS

Double bed: 1.5m x 2.3m

#### DIMENSIONS

Length: 4.69m Height: 2.1m Width: 1.69m Interior Height: 1.35m

#### LIVING EQUIPMENT

# A fee of ¥4,000 applies (covers up to 2 people)

- Sleeping bags
- Pillows
- Sheets
- Kitchen cutlery
- Kitchen pots & pans
- Tea towels
- Bath towels
- Cleaning equipment
- Kettle

### BABY SEAT / BOOSTER SEAT OPTIONS

#### **Day Layout**

#### **Night Layout**





NIGHT LAYOUT