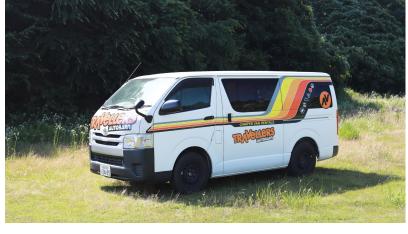

# THE CHUBBY CAMPER

• Toyota Campervan (2025 or Newer Fit-Out)

**QUICK FACTS** 

#### DIMENSIONS

Length: 4.69m Height: 2.1m Width: 1.69m Interior Height: 1.35m