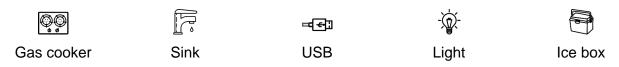

#### **VEHICLE FEATURES**

- Seating: 2(front seats)
- Sleeps: 2
- Air Conditioning (front cabin)
- Gas stove
- Esky
- USB & 12 V Plug-in
- Sink with running water
- Water & Grey Water tank (11 Gallons/43L each)
- Cigarette lighter / Charger
- Fire extinguisher